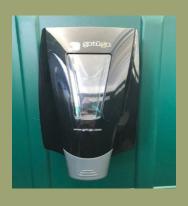

## gotübe safe

Our ADA Portable Restroom provides additional space and handrails for special needs and/or wheelchairs. The handrails are extra sturdy and are installed on three walls. The pneumatic door closure allows the door to close gradually on its own so it doesn't bang shut. You also have a hand sanitizer dispenser with this restroom!

## Features:

- Covered Floor & Roof
- Toilet Seat & Cover
- Toilet Paper Dispenser
- Handrail Support (Three Walls)
- Pneumatic Door Closure
- Near Ground Level Access
- Reinforced Polyethylene Walls
- Smokestack Ventilation
- Hand Sanitizer