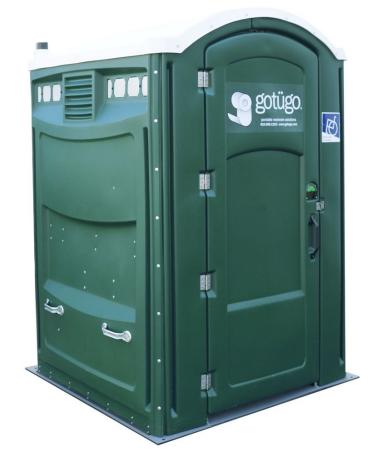

## ADA Portable Restroom

## gotübe safe

Our ADA Portable Restroom provides additional space and handrails for special needs and/or wheelchairs. The handrails are extra sturdy and are installed on three walls. The pneumatic door closure allows the door to close gradually on its own so it doesn't bang shut. You also have a hand sanitizer dispenser with this restroom!

## Features:

- Covered Floor & Roof
- Toilet Seat & Cover
- Toilet Paper Dispenser
- Handrail Support (Three Walls)
- Pneumatic Door Closure
- Near Ground Level Access
- Reinforced Polyethylene Walls
- Smokestack Ventilation
- Hand Sanitizer

## Specifications:

- Height: Inside: 82.5"
- Height: Outside: 86.5"
- Base Inside: 58.5" x 58.5"
- Base Outside: 61" x 61"
- Door Opening: 35.5" x 73.5"
- Roof: 61' x 61"
- Weight: 280 lbs
- Tank Capacity: 40g
- Material: Hight Molecular Weight Polyethlyene