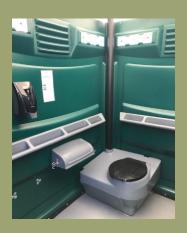

## gotübe safe

Our ADA Portable Restroom provides additional space and handrails for special needs and/or wheelchairs. The handrails are extra sturdy and are installed on three walls. The pneumatic door closure allows the door to close gradually on its own so it doesn't bang shut. You also have a hand sanitizer dispenser with this restroom!

## Features:

- Covered Floor & Roof
- Toilet Seat & Cover
- Toilet Paper Dispenser
- Handrail Support (Three Walls)
- Pneumatic Door Closure
- Near Ground Level Access
- Reinforced Polyethylene Walls
- Smokestack Ventilation
- Hand Sanitizer