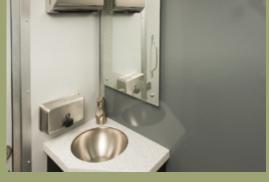

## gotübe clean

Our 15 Foot Shower Trailer comes equipped with 3 private shower stalls, each with their own flushing toilet, sink and private entrance. Each stall also has a private changing area with heating and air conditioning. These trailers are ideal for commercial and residential use, aiding in emergency relief, military training sites, industrial outages, festivals and more! They are available to rent on a weekly or monthly basis.

## Features:

- 3 Private Shower Stalls
- 3 Toilets/3 Sinks
- Shower Rod and Curtain
- Foot Flushing Toilet Bowls
- White Waterless Urinals
- Stainless Steel Sinks
- Modern Countertops
- Soap Dispensers
- Dual Paper Towel Dispensers
- Heating & Air Conditioning
- Air Vents with Fans
- Interior LED Lighting
- Exterior LED Entryway Lighting
- USB Port & Sony Bluetooth Audio System
- AM/FM Stereo with CD Player