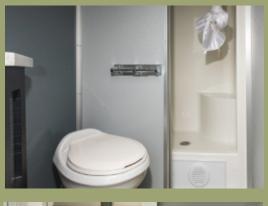

## gotübe clean

Our 15 Foot Shower Trailer comes equipped with 3 private shower stalls, each with their own flushing toilet, sink and private entrance. Each stall also has a private changing area with heating and air conditioning. These trailers are ideal for commercial and residential use, aiding in emergency relief, military training sites, industrial outages, festivals and more! They are available to rent on a weekly or monthly basis.

## Features:

- 3 Private Shower Stalls
- 3 Toilets/3 Sinks
- Shower Rod and Curtain
- Foot Flushing Toilet Bowls
- White Waterless Urinals
- Stainless Steel Sinks
- Modern Countertops
- Soap Dispensers
- Dual Paper Towel Dispensers
- Heating & Air Conditioning
- Air Vents with Fans
- Interior LED Lighting
- Exterior LED Entryway Lighting
- USB Port & Sony Bluetooth Audio System
- AM/FM Stereo with CD Player