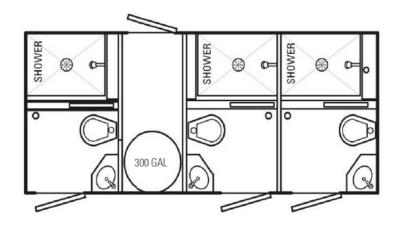

## gotübe clean

Our 15 Foot Shower Trailer comes equipped with 3 private shower stalls, each with their own flushing toilet, sink and private entrance. Each stall also has a private changing area with heating and air conditioning. These trailers are ideal for commercial and residential use, aiding in emergency relief, military training sites, industrial outages, festivals and more! They are available to rent on a weekly or monthly basis.

## Features:

- 3 Private Shower Stalls
- 3 Toilets/3 Sinks
- Shower Rod and Curtain
- Foot Flushing Toilet Bowls
- White Waterless Urinals
- Stainless Steel Sinks
- Modern Countertops
- Soap Dispensers
- Dual Paper Towel Dispensers
- Heating & Air Conditioning
- Air Vents with Fans
- Interior LED Lighting
- Exterior LED Entryway Lighting
- USB Port & Sony Bluetooth Audio System
- AM/FM Stereo with CD Player

## Specifications:

- Height: 12'
- Length: 15' (20' 6" w/tongue)
- Width: 8' 6"
- Water Source: Hose Hook-up or 300 gal Self Contained
- Waste Holding Tank Capacity: 600 gal
- Accommodates: 17 gal/ Average Shower
- Withstands Temperatures to 0° F