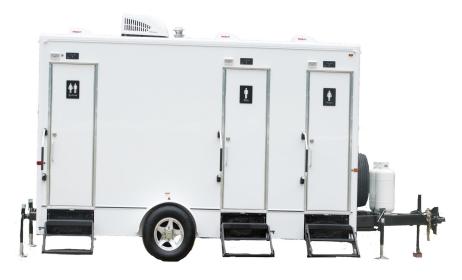

## gotübe clean

Our 15 Foot Shower Trailer comes equipped with 3 private shower stalls, each with their own flushing toilet, sink and private entrance. Each stall also has a private changing area with heating and air conditioning. These trailers are ideal for commercial and residential use, aiding in emergency relief, military training sites, industrial outages, festivals and more! They are available to rent on a weekly or monthly basis.

## Specifications:

- Height: 12'
- Length: 15' (20' 6" w/tongue)
- Width: 8' 6"
- Water Source: Hose Hook-up or 300 gal Self Contained
- Waste Holding Tank Capacity: 600 gal
- Accommodates: 17 gal/ Average Shower
- Withstands Temperatures to 0° F