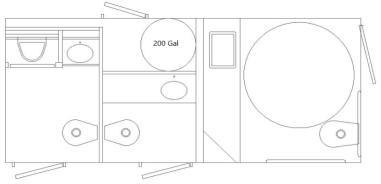

## Specifications:

- Height: 10' 9/16"
- Length: 16' 6"
- Width: 8' 6"
- Water Source: Hose Hook-up or 200 gal
  Fresh Water Tank
- Waste Holding Tank Capacity: 330 gal
- Withstands Temperatures to 0°F