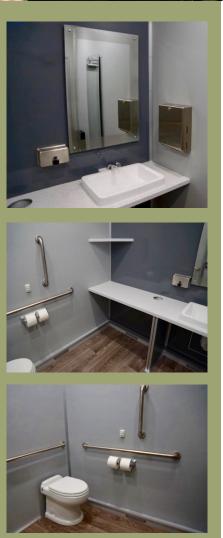

Our ADA Event Trailer has three individual restrooms each with their own private entrances. This ADA compliant restroom has additional space and handrails for special needs and/or wheel chairs. It also comes equipped with beautiful faux wood floors, modern countertops, interior LED lighting, exterior LED & DOT safety lights and so much more!

## Features:

- Three Separate Entrances
- Foot Flushing Toilet Bowls
- White Waterless Urinals
- Stainless Steel Sinks
- Sanitary Napkin Disposals
- Paper Towel & Soap Dispensers
- Beautiful Faux Wood Floors
- Modern Countertops
- Heating & Air Conditioning
- Interior LED Lighting
- Exterior LED & DOT Safety Lights
- Sony AM/FM/CD Player with Bluetooth Audio System
- ADA Compliant Platform & Ramp
- ADA Compliant Stall, Sink & Toilet