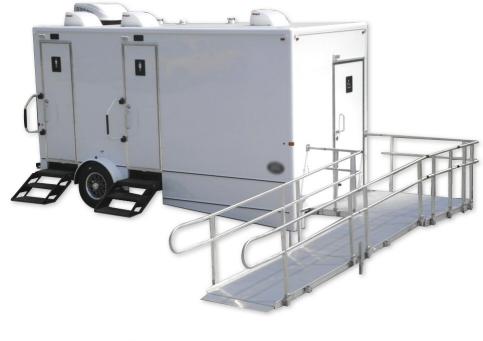

Our ADA Event Trailer has three individual restrooms each with their own private entrances. This ADA compliant restroom has additional space and handrails for special needs and/or wheel chairs. It also comes equipped with beautiful faux wood floors, modern countertops, interior LED lighting, exterior LED & DOT safety lights and so much more!

## Features:

- Three Separate Entrances
- Foot Flushing Toilet Bowls
- White Waterless Urinals
- Stainless Steel Sinks
- Sanitary Napkin Disposals
- Paper Towel & Soap Dispensers
- Beautiful Faux Wood Floors
- Modern Countertops
- Heating & Air Conditioning
- Interior LED Lighting
- Exterior LED & DOT Safety Lights
- Sony AM/FM/CD Player with Bluetooth Audio System
- ADA Compliant Platform & Ramp
- ADA Compliant Stall, Sink & Toilet