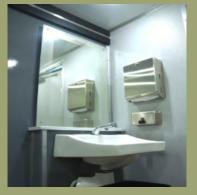

## gotühave comfort

Our 8 Foot ADA Compliant Restroom Trailer offers a spacious and comfortable private restroom. This restroom trailer comes equipped with an ADA ramp, an ADA sink and other modern amenities that help provide a safe and enjoyable environment.

- ADA Sink Cold Water Only
- ADA Ramp
- Porcelain Flushing Toilet
- Accent Mirror
- Faux Wood Flooring
- Soap Dispenser
- Paper Towel Dispenser
- Air Conditioning/Heating
- Air Vents with Fans
- Decorative Interior LED Lighting
- Exterior LED Entryway Lighting
- USB Port & Sony Bluetooth Audio System
- AM/FM Stereo with CD Player