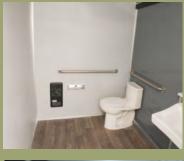

## gotühave comfort

Our 8 Foot ADA Compliant Restroom Trailer offers a spacious and comfortable private restroom. This restroom trailer comes equipped with an ADA ramp, an ADA sink and other modern amenities that help provide a safe and enjoyable environment.

- ADA Sink Cold Water Only
- ADA Ramp
- Porcelain Flushing Toilet
- Accent Mirror
- Faux Wood Flooring
- Soap Dispenser
- Paper Towel Dispenser
- Air Conditioning/Heating
- Air Vents with Fans
- Decorative Interior LED Lighting
- Exterior LED Entryway Lighting
- USB Port & Sony Bluetooth Audio System
- AM/FM Stereo with CD Player