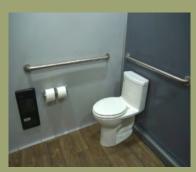

## gotühave comfort

Our 8 Foot ADA Compliant Restroom Trailer offers a spacious and comfortable private restroom. This restroom trailer comes equipped with an ADA ramp, an ADA sink and other modern amenities that help provide a safe and enjoyable environment.

- ADA Sink Cold Water Only
- ADA Ramp
- Porcelain Flushing Toilet
- Accent Mirror
- Faux Wood Flooring
- Soap Dispenser
- Paper Towel Dispenser
- Air Conditioning/Heating
- Air Vents with Fans
- Decorative Interior LED Lighting
- Exterior LED Entryway Lighting
- USB Port & Sony Bluetooth Audio System
- AM/FM Stereo with CD Player