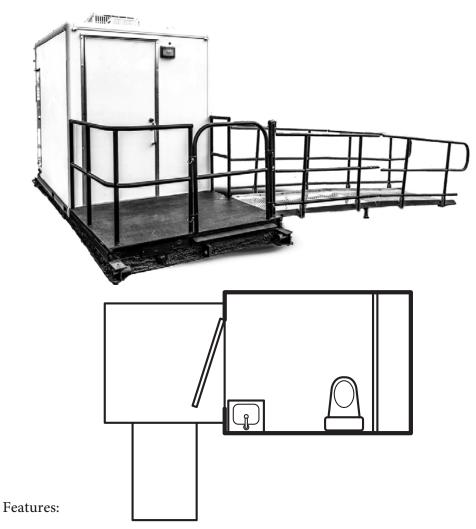

## gotühave comfort

Our 8 Foot ADA Compliant Restroom Trailer offers a spacious and comfortable private restroom. This restroom trailer comes equipped with an ADA ramp, an ADA sink and other modern amenities that help provide a safe and enjoyable environment.

- ADA Sink Cold Water Only
- ADA Ramp
- Porcelain Flushing Toilet
- Accent Mirror
- Faux Wood Flooring
- Soap Dispenser
- Paper Towel Dispenser
- Air Conditioning/Heating
- Air Vents with Fans
- Decorative Interior LED Lighting
- Exterior LED Entryway Lighting
- USB Port & Sony Bluetooth Audio System
- AM/FM Stereo with CD Player

## Specifications:

- Height: 9' 3"
- Length: 14', 16' 3" w/tongue
- Width: 6' 6"
- Water Source: Hose Hook-up or 200 gal Self Contained
- Waste Holding Tank Capacity: 225 gal
- Accommodates: Up to 100 Guests