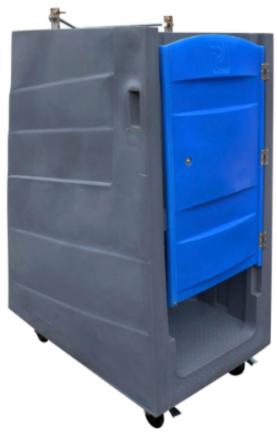

## gotürise

Our Elevator Portable Restroom is a great restroom solution for construction and commercial job sites. This restroom can be lifted by crane or elevator and is built with a steel frame designed exclusively for high-rise construction projects. Let us help you and your crew get the job done fast and efficiently!

## Features:

- Toilet Paper Dispenser
  Heavy-Duty Casters
- Easily Lifted by Elevator or Crane
- Strong Steel Frame/Poly
  Combo Design
- Long-life Durability
- Privacy Door
- Rear Urinal