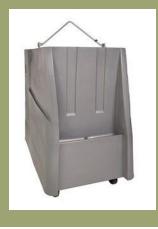

## gotürise

Our Elevator Portable Restroom is a great restroom solution for construction and commercial job sites. This restroom can be lifted by crane or elevator and is built with a steel frame designed exclusively for high-rise construction projects. Let us help you and your crew get the job done fast and efficiently!

## Features:

- Toilet Paper Dispenser
  Heavy-Duty Casters
- Easily Lifted by Elevator or Crane
- Strong Steel Frame/Poly
  Combo Design
- Long-life Durability
- Privacy Door
- Rear Urinal