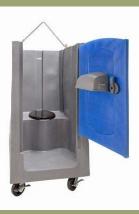

## gotürise

Our Elevator Portable Restroom is a great restroom solution for construction and commercial job sites. This restroom can be lifted by crane or elevator and is built with a steel frame designed exclusively for high-rise construction projects. Let us help you and your crew get the job done fast and efficiently!

## Features:

- Toilet Paper Dispenser
  Heavy-Duty Casters
- Easily Lifted by Elevator or Crane
- Strong Steel Frame/Poly
  Combo Design
- Long-life Durability
- Privacy Door
- Rear Urinal