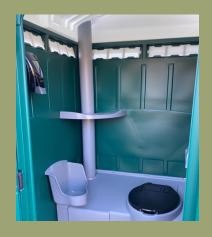

## **Features:**

- Reinforced Aluminum Walls
- Covered Floor and Roof
- Toilet
- Coat Hook
- Lock Hasp
- Toilet Paper Dispenser
- Urinal
- Mirror
- Courtesy Shelf
- Hand Sanitizer

## gotübe clean

Gotügo's commitment to top-quality service ensures your restroom is comfortable and clean. Our Long-Term Standard Portable Restroom features reinforced walls, a toilet paper dispenser, ventilation, vanity mirror, hand sanitizer and more! This unit is a great solution for any long-term remodel, construction project or job site!