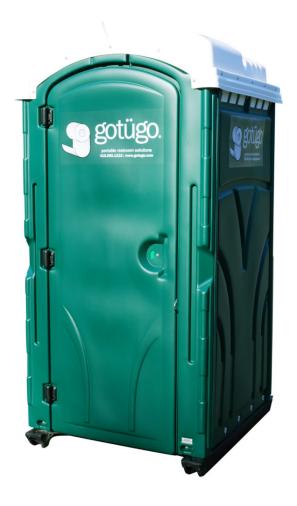

## Long-Term Standard Portable Restroom

## **Features:**

- Reinforced Aluminum Walls
- Covered Floor and Roof
- Toilet
- Coat Hook
- Lock Hasp
- Toilet Paper Dispenser
- Urinal
- Mirror
- Courtesy Shelf
- Hand Sanitizer

## **Specifications:**

Height: Inside: 85"

Height Outside: 92"

Base: Inside: 41" x 41"

Base Outside: 43" x 47"

Door Height 79"

• Roof: 44" x 44"

• Weight with Wood Sled: 200 lbs

Weight with Molded Sled: 161 lbs

Waste Tank Holding Capacity: 60 gal

 Material: High Molecular Weight Polyethylene

## gotübe clean

Gotügo's commitment to top-quality service ensures your restroom is comfortable and clean. Our Long-Term Standard Portable Restroom features reinforced walls, a toilet paper dispenser, ventilation, vanity mirror, hand sanitizer and more! This unit is a great solution for any long-term remodel, construction project or job site!