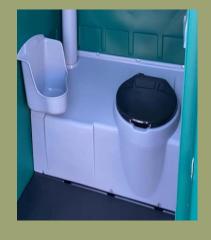

## **Features:**

- Reinforced Aluminum Walls
- Covered Floor and Roof
- Toilet
- Coat Hook
- Lock Hasp
- Toilet Paper Dispenser
- Urinal
- Mirror
- Courtesy Shelf
- Hand Sanitizer

## gotübe clean

Gotügo's commitment to top-quality service ensures your restroom is comfortable and clean. Our Long-Term Standard Portable Restroom features reinforced walls, a toilet paper dispenser, ventilation, vanity mirror, hand sanitizer and more! This unit is a great solution for any long-term remodel, construction project or job site!