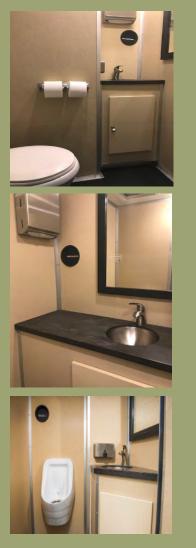

## gotüimpress

Our 12 Foot, 4-Stall Commercial Restroom
Trailer is spacious and durable, yet attractive
and comfortable, built to accommodate most
smaller outdoor events, festivals, job sites and
more! This trailer is equipped with four private
entrances to four private stalls and one
individual urinal. You and your employees will
appreciate the modern amenities this trailer has
to offer including waterless urinals, stainless
steel sinks, air conditioning/heating, USB port,
Sony Bluetooth Audio System, entryway
lighting and much more!

## Features:

- 4 Private Entrances
- Footflushing Toilet Bowls
- White Waterless Urinals
- Stainless Steel Sinks
- Modern Countertops
- Soap Dispensers
- Dual Paper Towel Dispensers
- Heating/Air Conditioning
- Air Vents with Fans
- Interior LED Lighting
- Exterior LED Entryway Lighting
- USB Port & Sony Bluetooth Audio System
- AM/FM Stereo with CD Player