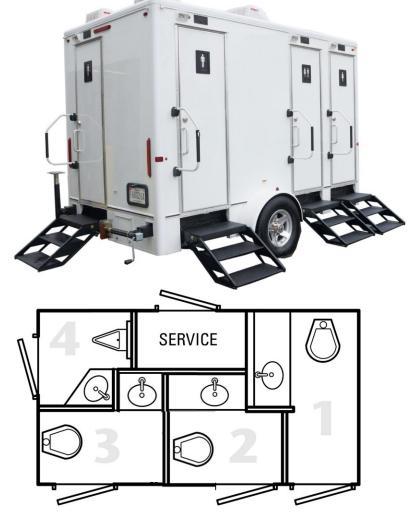

## gotüimpress

Our 12 Foot, 4-Stall Commercial Restroom
Trailer is spacious and durable, yet attractive
and comfortable, built to accommodate most
smaller outdoor events, festivals, job sites and
more! This trailer is equipped with four private
entrances to four private stalls and one
individual urinal. You and your employees will
appreciate the modern amenities this trailer has
to offer including waterless urinals, stainless
steel sinks, air conditioning/heating, USB port,
Sony Bluetooth Audio System, entryway
lighting and much more!

## Specifications:

- Height: 10' 6"
- Length: 12' (17' w/tongue)
- Width: 8' 4"
- Water Source: Hose Hook-up or 200 gal Self Contained
- Waste Holding Tank Capacity: 490 gal
- Withstands Temperatures to 0° F
- 1- Outlet required for A/C, Electric, Stall #1 and #2 Heaters
- 2- Outlets required for A/C, Electric, Stall #1 & #2 Heaters, Hot Water, & Tank Heaters
- 3- Outlets required for A/C, Electric, Stall #1 & #2 Heaters, Hot Water, Tank Heaters, #3 & #4
   Stall & Service Area Heaters